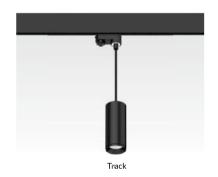

------------------------|
| Materials of Housing      | PC/ Aluminum                 |
| Light Source              | COB (SDCM<3)                 |
| Color Temperature         | 3000/4000/5700K              |
| Luminous Efficiency@4000K | 105lm/W                      |
| CRI                       | ≥80/90/97                    |
| Beam Angle(°)             | 36(24°/30°/36°/45°/60)°      |
| Lifetime(hr)              | 50,000h                      |
| Product Finishing         | White RAL9016/ Black RAL9005 |
|                           |                              |

# OPTICS





### FEATURES & BENEFITS

| 3CCT           |
|----------------|
| Built-in       |
| Triac/ DALI    |
| IP20           |
| ≥0.9           |
| SAA/RoHS/CE/CB |
|                |

### INSTALLATION & ACCESSORIES





#### DATA SHEET

| CODE          | WATT | INPUT VOLTAGE | DIMENSION(mm) | LUMEN(±5%) | Net(kgs) | Qty/CTN |
|---------------|------|---------------|---------------|------------|----------|---------|
| TLI-PD88B-10W | 10W  | AC220-240V    | Ø55x1300      | 1100lm     | 0.52     | 12PCS   |