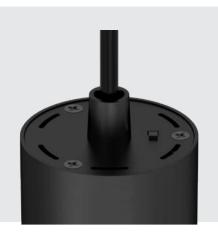

# **TLI-PD88B**

#### SUSPENSION WITH TRACK

# TECHNICAL

| Materials of Optics       | PMMA                         |
|---------------------------|------------------------------|
| Materials of Housing      | PC/ Aluminum                 |
| Light Source              | COB (SDCM<3)                 |
| Color Temperature         | 3000/4000/5700K              |
| Luminous Efficiency@4000K | 105lm/W                      |
| CRI                       | ≥80/90/97                    |
| Beam Angle(°)             | 36(24°/30°/36°/45°/60)°      |
| Lifetime(hr)              | 50,000h                      |
| Product Finishing         | White RAL9016/ Black RAL9005 |
|                           |                              |

# OPTICS





### FEATURES & BENEFITS

| 3CCT           |
|-------