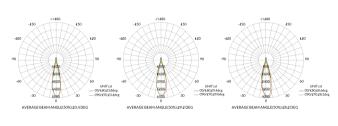

# OPTICS

# TECHNICAL

| Materials of Optics       | PMMA                         |
|---------------------------|------------------------------|
| Materials of Housing      | PC/ Aluminum                 |
| Light Source              | COB (SDCM<3)                 |
| Color Temperature         | 3000/4000/5700K              |
| Luminous Efficiency@4000K | 105lm/W                      |
| CRI                       | ≥80/90/97                    |
| Beam Angle(°)             | 36(24°/30°/36°/45°/60)°      |
| Lifetime(hr)              | 50,000h                      |
| Product Finishing         | White RAL9016/ Black RAL9005 |
|                           |                              |