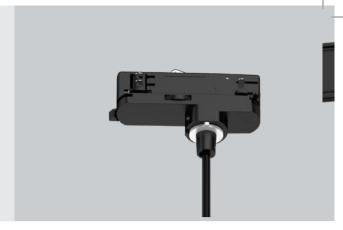

# **TLI-PD88B**

#### SUSPENSION WITH TRACK

# TECHNICAL

| Materials of Optics       | PMMA                         |
|---------------------------|------------------------------|
| Materials of Housing      | PC/ Aluminum                 |
| Light Source              | COB (SDCM<3)                 |
| Color Temperature         | 3000/4000/5700K              |
| Luminous Efficiency@4000K | 105lm/W                      |
| CRI                       | ≥80/90/97                    |
| Beam Angle(°)             | 36(24°/30°/36°/45°/60)°      |
| Lifetime(hr)              | 50,000h                      |
| Product Finishing         | White RAL9016/ Black RAL9005 |
|                           |                              |

# OPTICS





### FEATURES & BENEFITS

| 3CCT           |
|---------