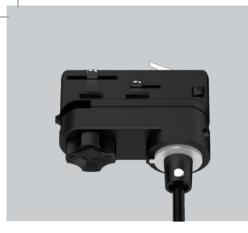

# **TLI-PD88B**

#### SUSPENSION WITH TRACK

# TECHNICAL

| Materials of Optics       | PMMA                         |
|---------------------------|------------------------------|
| Materials of Housing      | PC/ Aluminum                 |
| Light Source              | COB (SDCM<3)                 |
| Color Temperature         | 3000/4000/5700K              |
| Luminous Efficiency@4000K | 105lm/W                      |
| CRI                       | ≥80/90/97                    |
| Beam Angle(°)             | 36(24°/30°/36°/45°/60)°      |
| Lifetime(hr)              | 50,000h                      |
| Product Finishing         | White RAL9016/ Black RAL9005 |
|                           |                              |

# OPTICS





### FEATURES & BENEFITS

| 3CCT           |
|-----