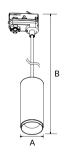

#### DATA SHEET

| CODE          | WATT | INPUT VOLTAGE | DIMENSION(mm) | LUMEN(±5%) | Net(kgs) | Qty/CTN |
|---------------|------|---------------|---------------|------------|----------|---------|
| TLI-PD88B-10W | 10W  | AC220-240V    | Ø55x1300      | 1100lm     | 0.52     | 12PCS   |