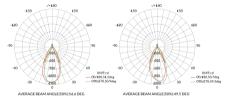

# TECHNICAL

| Materials of Optics       | PMMA                         |
|---------------------------|------------------------------|
| Materials of Housing      | PC/ Aluminum                 |
| Light Source              | COB (SDCM<3)                 |
| Color Temperature         | 3000/4000/5700K              |
| Luminous Efficiency@4000K | 105lm/W                      |
| CRI                       | ≥80/90/97                    |
| Beam Angle(°)             | 36(24°/30°/36°/45°/60)°      |
| Lifetime(hr)              | 50,000h                      |
| Product Finishing         | White RAL9016/ Black RAL9005 |
|                           |                              |